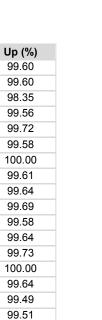

| Up (%) |   |
|--------|---|
| 99.59  |   |
| 99.69  |   |
| 98.55  |   |
| 99.65  |   |
| 99.58  |   |
| 99.64  |   |
| 100.00 |   |
| 99.92  |   |
| 99.65  |   |
| 99.58  |   |
| 99.74  | 1 |
| 99.84  | 1 |
| 99.52  |   |
| 100.00 |   |
| 99.61  |   |
| 99.58  |   |
| 99.51  |   |
| 99.72  |   |
| 99.58  |   |
| 99.71  |   |
| 92.69  |   |
| 99.61  | 1 |
| 99.94  |   |
| 99.62  |   |
| 99.72  |   |
| 98.92  |   |
| 99.39  |   |
| 100.00 |   |
|        |   |
|        |   |